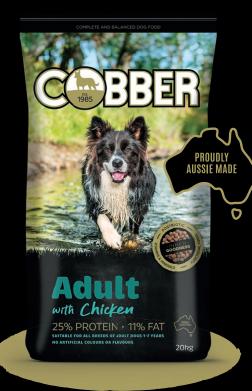

Adult with Chicken

25% PROTEIN · 11% FAT

SUITABLE FOR ALL BREEDS OF ADULT DOGS 1-7 YEARS **NO ARTIFICIAL COLOURS OR FLAVOURS** 

Meat Meals (Chicken, Beef and/or Lamb); Wholegrain Wheat; Legumes; Wholegrain Sorghum; Wholegrain Barley; Beef Tallow and/or Poultry Oil; Natural Flavour (Chicken and/or Beef); Functional Fibres (Beet Pulp, Chicory Root, Yucca Extract); Vitamins and Minerals; Preservatives; Amino Acids; Yeast Extract (Postbiotics); Antioxidant.

## NO ARTIFICIAL COLOURS OR FLAVOURS.

| ADULT CHICKEN Typical analysis as fed per 100g |          |
|------------------------------------------------|----------|
| Metabolisable Energy (ME)                      | 335 kcal |
| Crude Protein                                  | 25%      |
| Crude Fat                                      | 11%      |
| Crude Fibre                                    | 3.25%    |
| Omega 6 (min.)                                 | 1.1%     |