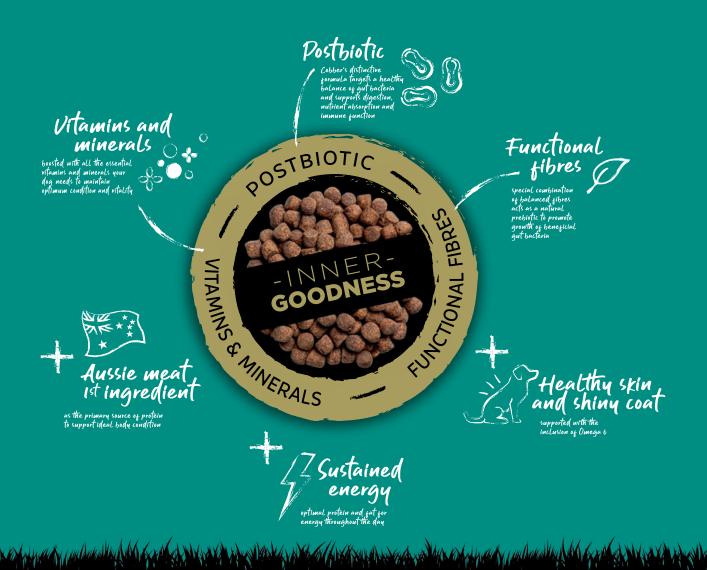

Adult with Chicken

25% PROTEIN · 11% FAT

SUITABLE FOR ALL BREEDS OF ADULT DOGS 1-7 YEARS **NO ARTIFICIAL COLOURS OR FLAVOURS** 

Meat Meals (Chicken, Beef and/or Lamb); Wholegrain Wheat; Legumes; Wholegrain Sorghum; Wholegrain Barley; Beef Tallow and/or Poultry Oil; Natural Flavour (Chicken and/or Beef); Functional Fibres (Beet Pulp, Chicory Root, Yucca Extract); Vitamins and Minerals; Preservatives; Amino Acids; Yeast Extract (Postbiotics); Antioxidant.